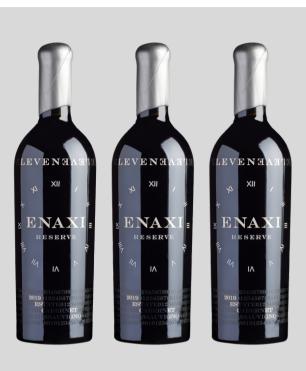

## 2019 ENAXI RESERVE THREE BOTTLE SET

#### LIMITED PRODUCTION · INAUGURAL VINTAGE

Immerse yourself in our premier offering and savor the elegance of the 2019 ENAXI Reserve Estate Cabernet Sauvignon. This stunningly curated three-bottle set features the first-ever vintage & reserve wine from Eleven Eleven, meticulously crafted by Winemaker Kirk Venge. The wine set, sold exclusively as an elegantly designed three-bottle set, is an opportunity to be a part of our history, as the proud owner of our inaugural Reserve wine. Retailing at \$750, this set is not just an indulgence into the world of luxury wines but a testament to our unwavering commitment to delivering distinctive taste and quality. Elevate your collection with this exquisite offering or gift a memory of a lifetime to a fellow wine connoisseur - with the 2019 ENAXI Reserve Estate Cabernet Sauvignon, every sip is an occasion.

#### \$750/THREE BOTTLE PACKAGE

\*CLUB 11:11 DISCOUNT APPLICABLE TO CABERNET CLUB MEMBERS ONLY\*