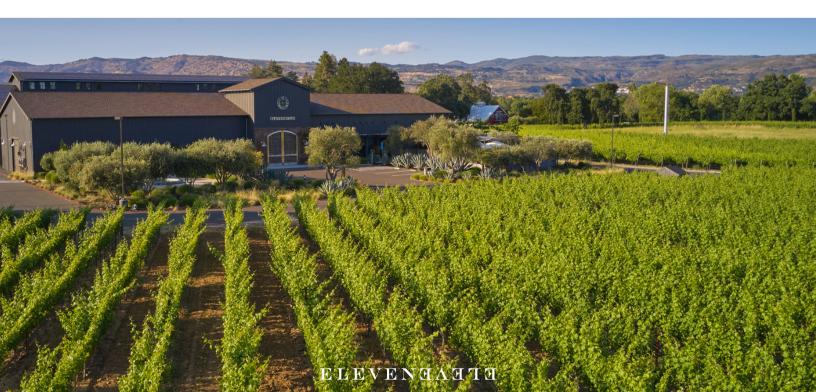

#### 11:11® VINEYARD · OAK KNOLL DISTRICT · NAPA VALLEY

Nestled in the Oak Knoll District of Napa Valley, you will find the 11:11® Vineyard, the pinnacle of our winemaking dedication and excellence. Planted in 2014, this vineyard, consisting of Cabernet Sauvignon, Cabernet Franc, and Petit Verdot, bears the fruits of unwavering dedication and organic farming practices - a true product of passion and patience. Within the greater 11:11® Vineyard, ENAXI Reserve was carefully selected and hard-harvested from Block 2C of the vineyard where Clone 169 thrives. The inherent characteristics of this unique clone lend a distinctive depth and complexity to our wine, distinguishing it in a class of its own. This deliberate tempering is further enriched through precise canopy management. A careful balance of control and natural growth yields the complex flavors and unique characteristics of our signature ENAXI Reserve.