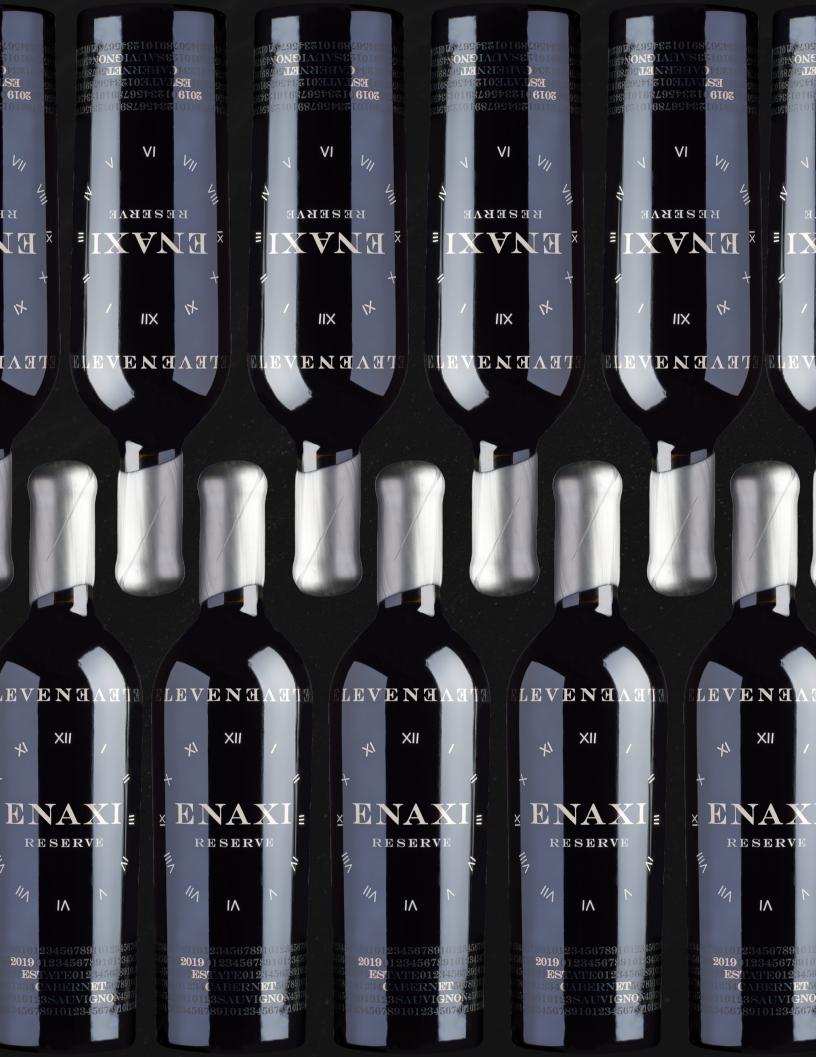

## 2019 ENAXI RESERVE THREE BOTTLE SET

#### LIMITED PRODUCTION · INAUGURAL VINTAGE

Immerse yourself in our premier offering and savor the elegance of the 2019 ENAXI Reserve Estate Cabernet Sauvignon. This stunningly curated three-bottle set features the first-ever vintage & reserve wine from Eleven Eleven, meticulously crafted by Winemaker Kirk Venge. The wine set, sold exclusively as an elegantly designed three-bottle set, is an opportunity to be a part of our history, as the proud owner of our inaugural Reserve wine. Retailing at \$750, this set is not just an indulgence into the world of luxury wines but a testament to our unwavering commitment to delivering distinctive taste and quality. Elevate your collection with this exquisite offering or gift a memory of a lifetime to a fellow wine connoisseur - with the 2019 ENAXI Reserve Estate Cabernet Sauvignon, every sip is an occasion.

#### \$750/THREE BOTTLE PACKAGE

\*CLUB 11:11 DISCOUNT APPLICABLE TO CABERNET CLUB MEMBERS ONLY\*