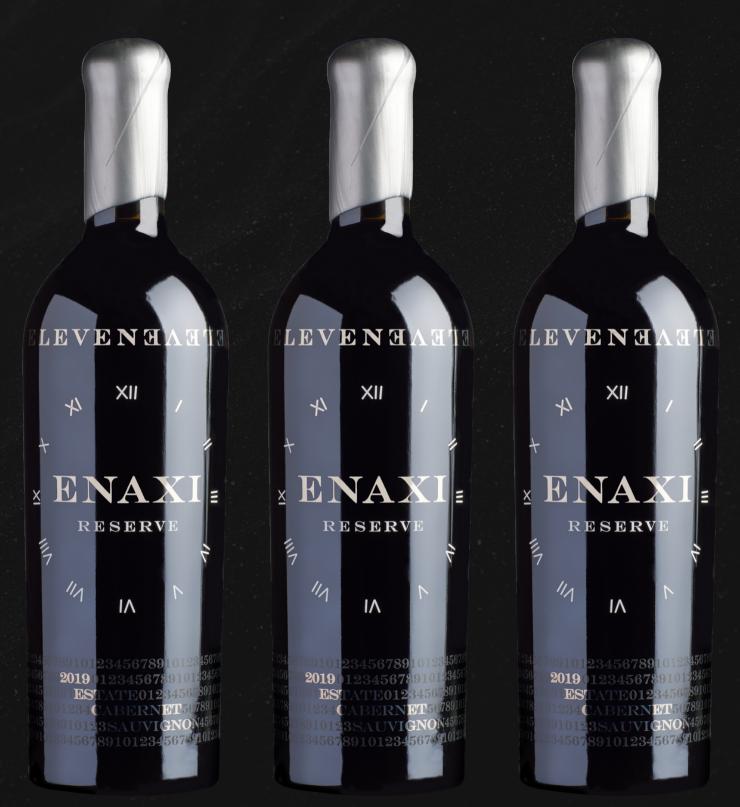

## 2019 ENAXI RESERVE THREE BOTTLE SET

#### LIMITED PRODUCTION · INAUGURAL VINTAGE

Immerse yourself in our premier offering and savor the elegance of the 2019 ENAXI Reserve Estate Cabernet Sauvignon. This stunningly curated three-bottle set features the first-ever vintage & reserve wine from Eleven Eleven, meticulously crafted by Winemaker Kirk Venge. The wine set, sold exclusively as an elegantly designed three-bottle set, is an opportunity to be a part of our history, as the proud owner of our inaugural Reserve wine. Retailing at \$750, this set is not just an indulgence into the world of luxury wines but a testament to our unwavering commitment to delivering distinctive taste and quality. Elevate your collection with this exquisite offering or gift a memory of a lifetime to a fellow wine connoisseur - with the 2019 ENAXI Reserve Estate Cabernet Sauvignon, every sip is an occasion.